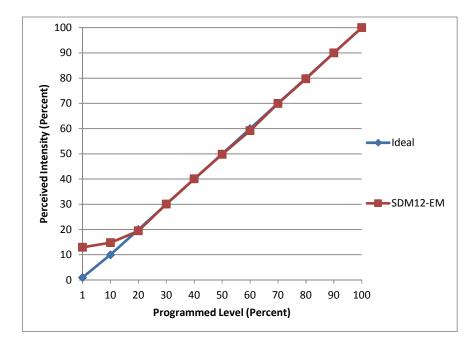

## **Linearity Curves (Best-fit Power Profile Applied):**

**Observations:** Mixing NDV and HDV products on a single power unit results in flick Not compatible with ScenePoint Dimmer.